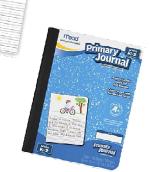

## KINDER ONLY (additional items below)

- 1 Primary Journal Composition notebook must have 1/2 picture area & 1/2 writing per page (see photo above)
- 1 Composition Book Black & White Only

Please **do not** label the supplies since we are sharing in the classroom as a community.