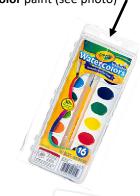

## **Supply List**

**Art Supplies** 

- 1 Pack of #2 Pencils Sharpened
- 3 Pack (12-pk) of CraZArt Colored Pencils Sharpened
- 1 Box (12-bx) Crayons
- 1 Box Washable Markers
- 1 Box (16 ct.) of Crayola **Washable Watercolor** paint (see photo)
- Assorted Color Play-Doh
- 2 Each Pink Erasers
- 4 Large Glue Sticks or 6 Small ones
- 2 each 4oz Elmer's Glue Bottle
- 1 Blunt tip scissors
- 1 each Letter Plastic Clip Board
- 1 Plastic Pocket Folder
- 1 box of Tissues (large)
- 2 Pack of Wipes (large baby wipes)
- 1 box Gallon-sized Ziploc bags
- 1 box Sandwich Ziploc bags
- 1 Containers of Lysol Wipes (large)
- 1 can of Lysol/Sanitizing spray
- 2 Reams White Copy Paper
- 2 Ream Card Stock paper
- 1 Pack of Construction Paper 8.5 x 11 multi-colored
- 1 Pack of Color Copy Paper
- 1 Pack of Colored Card Stock Paper
- Pencil grips
- Ruler
- A Picture of your Family
- 2 Full Change of Clothes -School Colors (shirt, bottom, underwear, socks); labeled w/ your child s name (to remain at school & replace whenever needed)